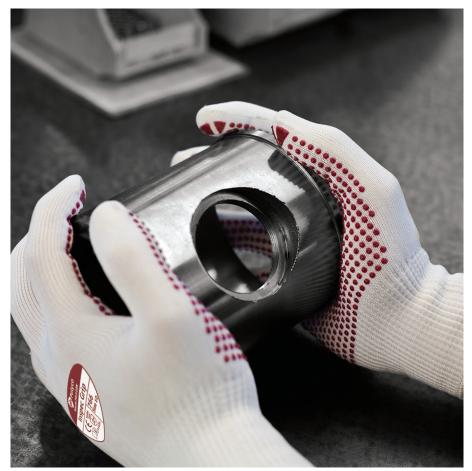

## **Inspec Grip**<sup>™</sup>

Nylon seamless inspection glove

## **Features**

Fit: Stretch nylon provides close fit and excellent dexterity

Low Linting: Reduces the risk of product contamination

**Comfort:** Seamless construction makes gloves extremely comfortable and reduces hand fatigue

## Packing

12 pairs per polybag144 pairs per case

**PVC Dots:** Provides exceptional grip and handling ability

Knit Wrist: Elasticated knit wrist provides a secure fit and keeps hands free from dust and debris