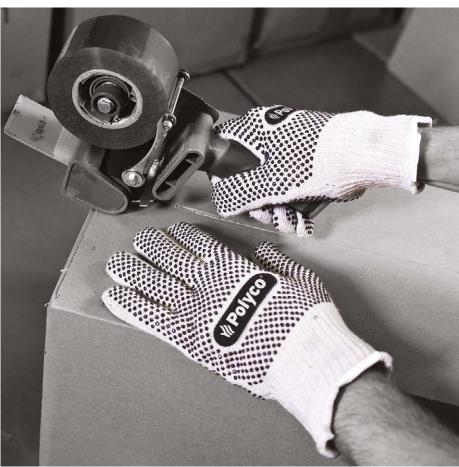

Firmadot<sup>™</sup> 730

## PVC dot coated knitted glove

## Features

Dot coating over the entire glove provides good grip for safe handling

Good fit, flexibility and feel

Seamless construction will not irritate hands

- even during long periods of wear

Can be worn on either hand, extending the life of the glove

Elasticated knitted wrist ensures a secure fit and keeps hand free from dust and debris

| Code   | 730         |
|--------|-------------|
| Colour | White/Black |
| Sizes  | 7-10        |

For further technical information, please contact Customer Services on 033 3320 8550 or the Technical team on 033 3320 8555